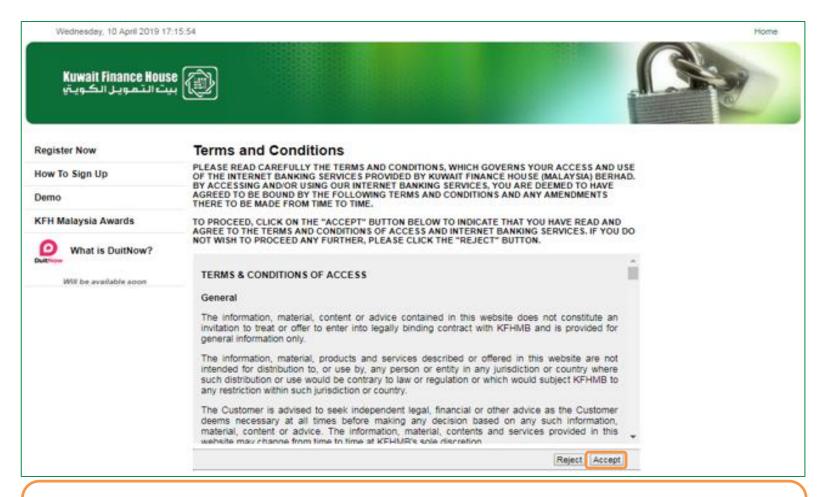

#### STFP 2

- KFH Online redirects The Customer to the Terms & Conditions page.
- Click "Accept" to proceed with the registration