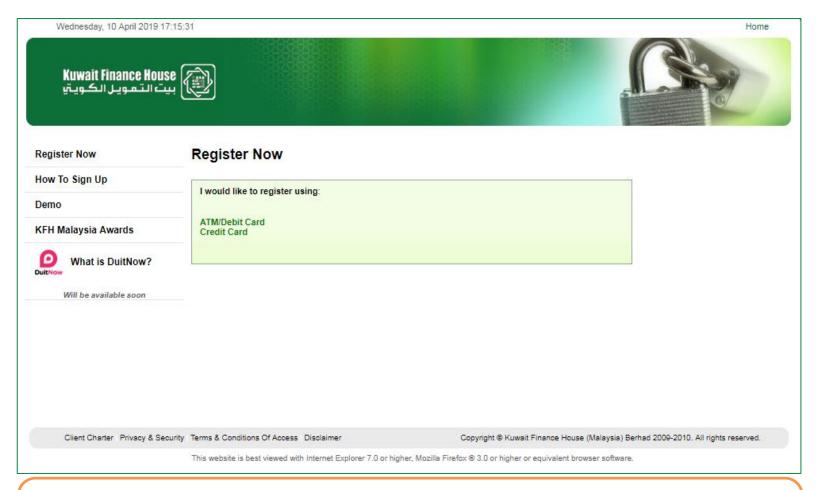

## STFP 1

The Customer to register by selecting ATM/Debit card (Credit Card option is currently unavailable)