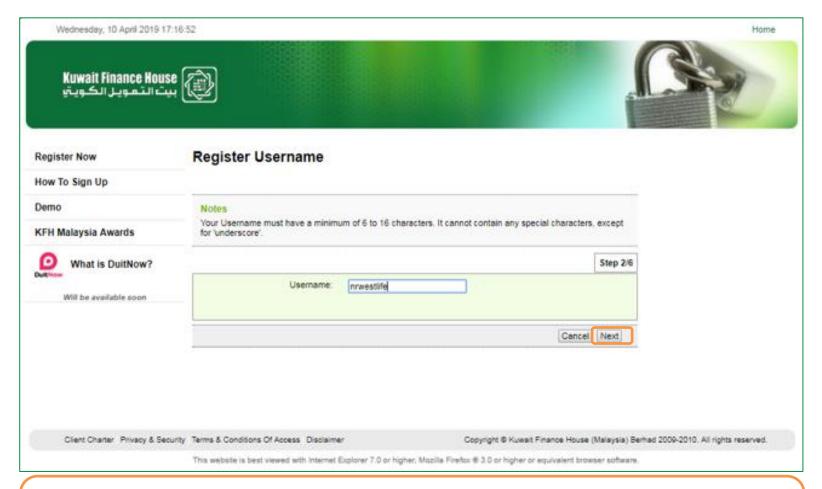

### STFP 4

Next, key in the desired Username and click "Next" in order to proceed.