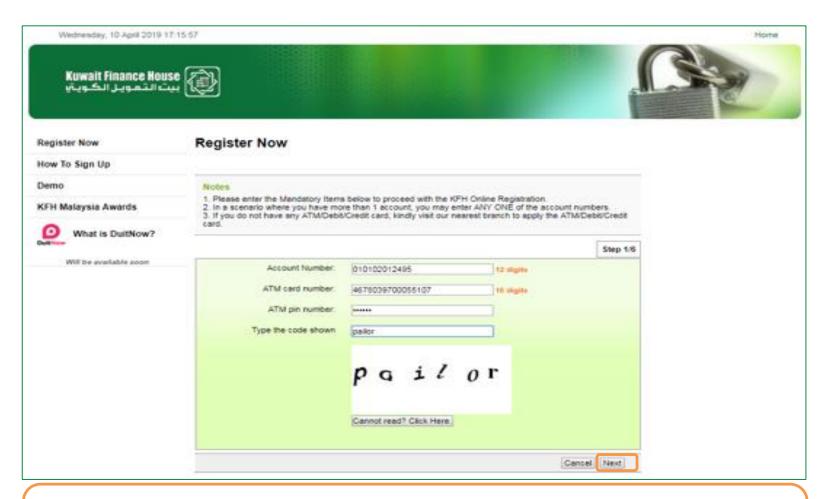

#### STEP 3

Key in the Account Number, ATM Card Number & ATM PIN information followed by the Captcha Code.