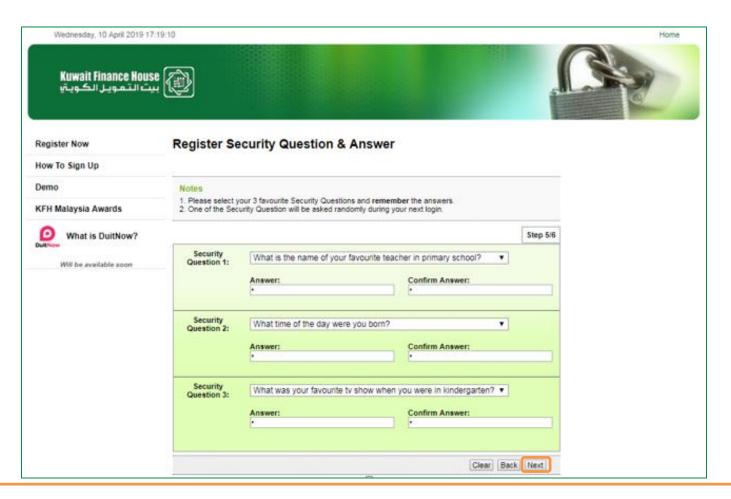

#### STEP 7

Customer selects the preferred security questions and keys in the answers. Click "Next" once done.