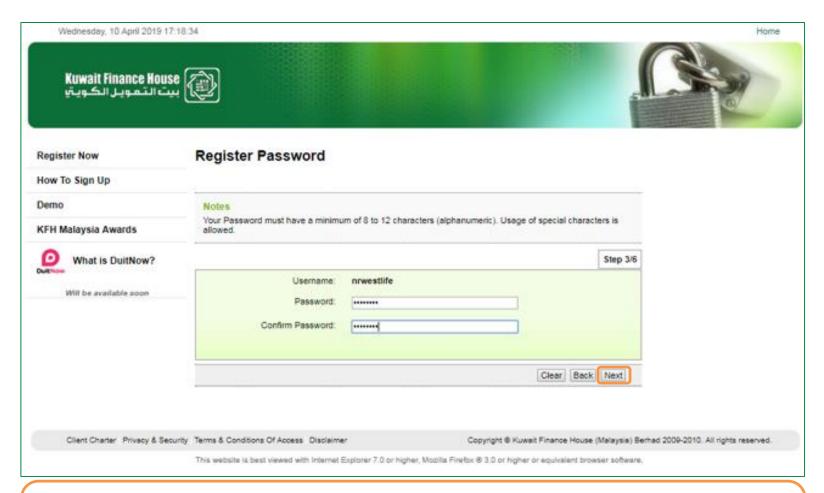

# KFH Online Security Enhancement Features: Steps to register Security Phrase (for new Customers)



## STFP 1

The Customer to register by selecting ATM/Debit card (Credit Card option is currently unavailable)



#### STFP 2

- KFH Online redirects The Customer to the Terms & Conditions page.
- Click "Accept" to proceed with the registration



#### STEP 3

Key in the Account Number, ATM Card Number & ATM PIN information followed by the Captcha Code.



### STFP 4

Next, key in the desired Username and click "Next" in order to proceed.



## STFP 5

Type in the desired password and clicks on "Next".



### STEP 6

Key in the desired Security Phrase and click "Next" (a maximum of 10 alphanumeric characters only – no special characters are allowed)



#### STEP 7

Customer selects the preferred security questions and keys in the answers. Click "Next" once done.



## STFP 8

Review the mobile number populated and click "Register" to complete the registration.



#### STEP 9

The registration is complete with the registration status page being displayed.