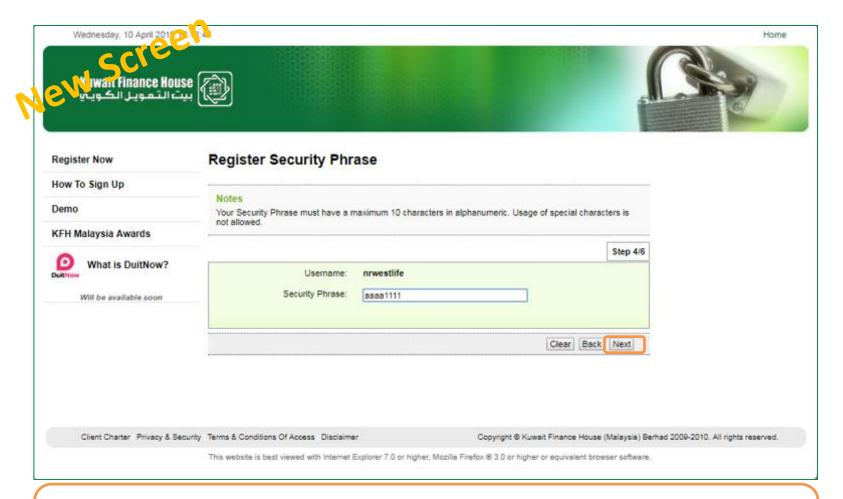

### STEP 6

Key in the desired Security Phrase and click "Next" (a maximum of 10 alphanumeric characters only – no special characters are allowed)