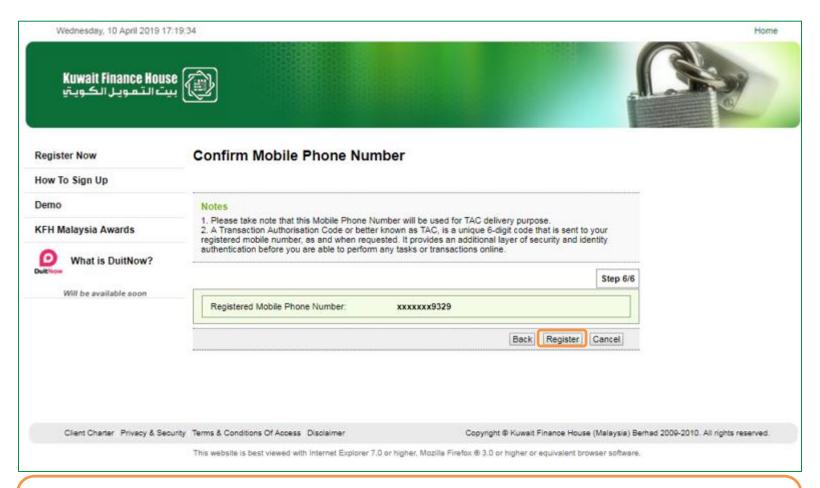

## STFP 8

Review the mobile number populated and click "Register" to complete the registration.